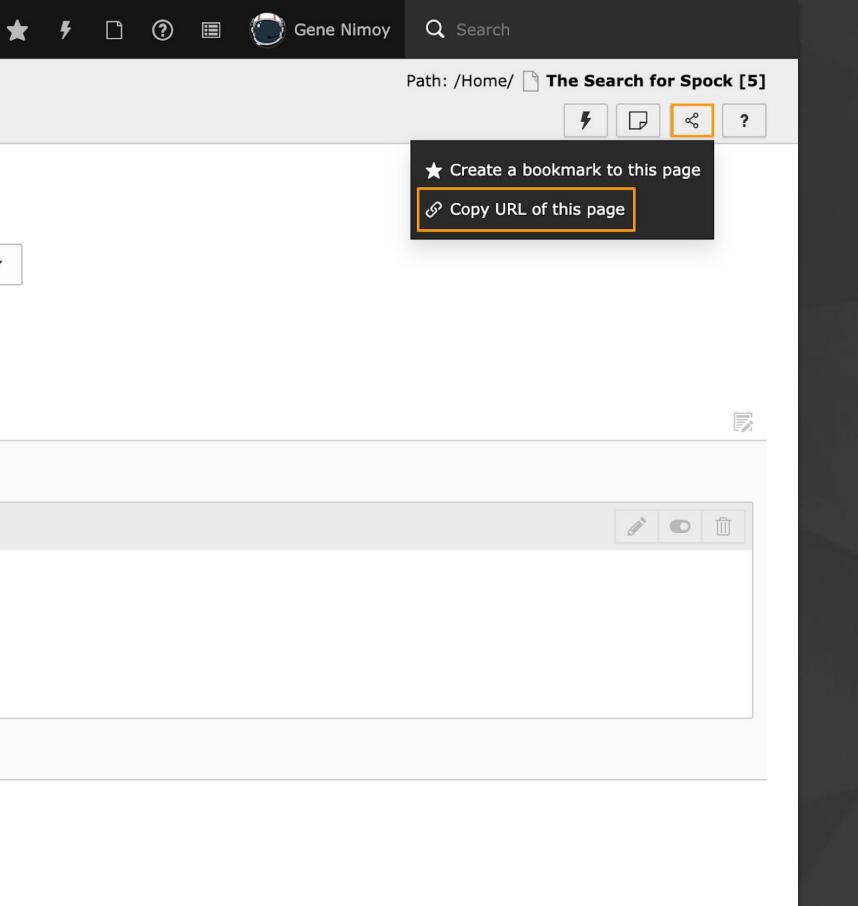

# BACKEND DEEPLINKING

MAKING COLLABORATION EASIER

Enter search term

▼ 📄 Home

4

▼ ▼ TYPO3 v11 - Warp Speed

6

The Motion Picture The Wrath of Khan

## Share Page URLs

## **BACKEND DEEPLINKING**

- Backend URLs can be shared
- Backend can be reloaded without losing current context
- Direct access to specific backend modules, pages and/or content possible