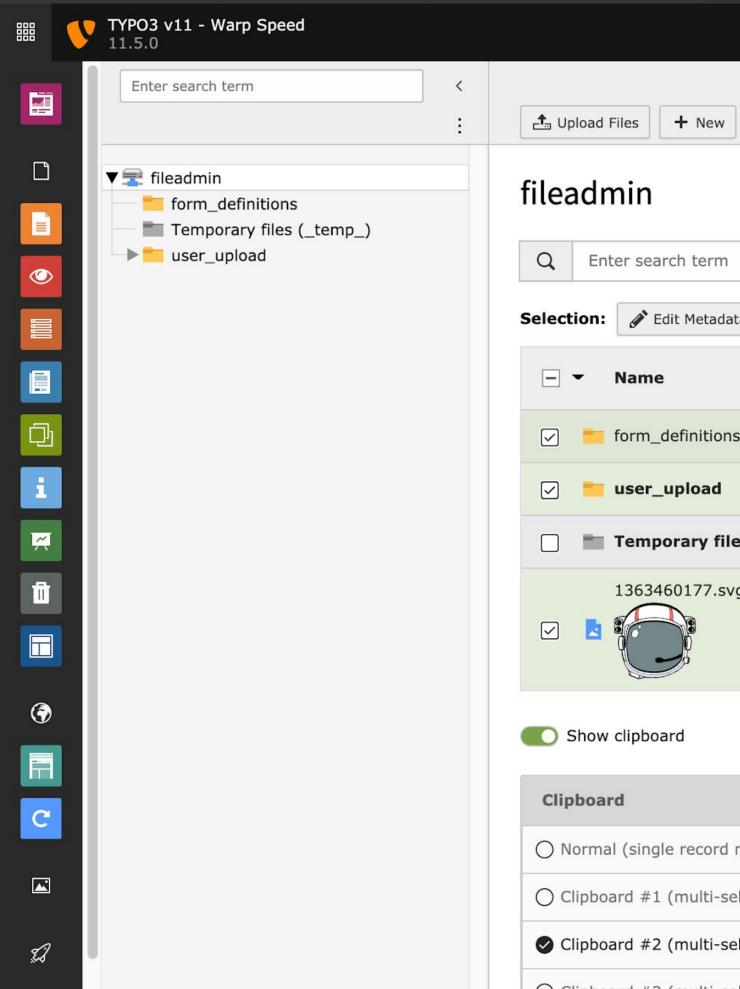

# FILE LIST IMPROVEMENTS

|    | <b>TYPO3 v11 - Wa</b><br>11.5.0        | rp Speed       |                          | *                          | ۶ 🗅 ۶        | 🗉 ( 🗍 Gene Nir  | moy <b>Q</b> Search |                |         |         |
|----|----------------------------------------|----------------|--------------------------|----------------------------|--------------|-----------------|---------------------|----------------|---------|---------|
|    | Enter search te                        | rm             | < <tr>            :</tr> | L Upload Files + New       |              |                 |                     | fileadmin/ [ 4 |         | КВ<br>? |
|    |                                        |                |                          |                            |              |                 |                     |                |         |         |
|    | ▼ 🚍 fileadmin<br>iii form_de<br>Tempor |                | for File                 |                            |              |                 |                     | ×              |         |         |
| ۲  | user_up                                | Filter by: loo | 2                        |                            | Check all    | Uncheck all     | Toggle selection    |                |         |         |
|    |                                        | City [locat:   | ion_city]                |                            | Country [lo  | cation_country] |                     | rd 🗍 I         | Delete  |         |
|    |                                        | Region [loc    | ation_region]            |                            |              |                 |                     | Size           | RW R    | ef      |
| Ð  |                                        |                |                          |                            |              |                 |                     | 0 Files        | RW -    |         |
| i  |                                        |                |                          |                            |              |                 |                     | 2 Files        | RW -    | - 1     |
|    |                                        |                |                          |                            |              |                 |                     | 1 File         | RW -    |         |
|    |                                        |                |                          |                            |              |                 |                     |                |         |         |
| 3  |                                        |                |                          |                            |              |                 |                     | 38 KB          | RW 1    |         |
|    |                                        |                |                          |                            |              |                 |                     |                |         |         |
| C  |                                        |                |                          |                            |              |                 | Cancel Update       |                |         |         |
|    |                                        |                |                          | O Normal (single record m  | ode)         |                 |                     |                |         |         |
|    |                                        |                |                          | O Clipboard #1 (multi-sele | ection mode) |                 |                     | File Lis       | t – Col | umn     |
| £3 |                                        |                |                          | Clipboard #2 (multi-sele   | ection mode) |                 | 🗂 Сору е            | Selecto        |         |         |

| Upload Files + New                                                           |  |  |  |  |  |  |  |  |  |  |  |  |  |
|------------------------------------------------------------------------------|--|--|--|--|--|--|--|--|--|--|--|--|--|
| ileadmin                                                                     |  |  |  |  |  |  |  |  |  |  |  |  |  |
| Q Enter search term                                                          |  |  |  |  |  |  |  |  |  |  |  |  |  |
| election: 🖋 Edit Metadata 🕹 Download 📋 Transfer to clipboard – Remove from d |  |  |  |  |  |  |  |  |  |  |  |  |  |
| − ▼ Name                                                                     |  |  |  |  |  |  |  |  |  |  |  |  |  |
| form_definitions                                                             |  |  |  |  |  |  |  |  |  |  |  |  |  |
| user_upload                                                                  |  |  |  |  |  |  |  |  |  |  |  |  |  |
| Temporary files (_temp_)                                                     |  |  |  |  |  |  |  |  |  |  |  |  |  |
| 1363460177.svg                                                               |  |  |  |  |  |  |  |  |  |  |  |  |  |
| Show clipboard                                                               |  |  |  |  |  |  |  |  |  |  |  |  |  |
| Clipboard                                                                    |  |  |  |  |  |  |  |  |  |  |  |  |  |
| O Normal (single record mode)                                                |  |  |  |  |  |  |  |  |  |  |  |  |  |
| O Clipboard #1 (multi-selection mode)                                        |  |  |  |  |  |  |  |  |  |  |  |  |  |
| Clipboard #2 (multi-selection mode)                                          |  |  |  |  |  |  |  |  |  |  |  |  |  |
| Clipboard #3 (multi-selection mode)                                          |  |  |  |  |  |  |  |  |  |  |  |  |  |

### File List – Folder Download

s

## **FILE LIST MODULE**

- Similar UI as List Module
- New Column Selection
- Handling of Expanded View via Context Menu
- **Better Selection Handling**
- Folders and files can be downloaded as zip files