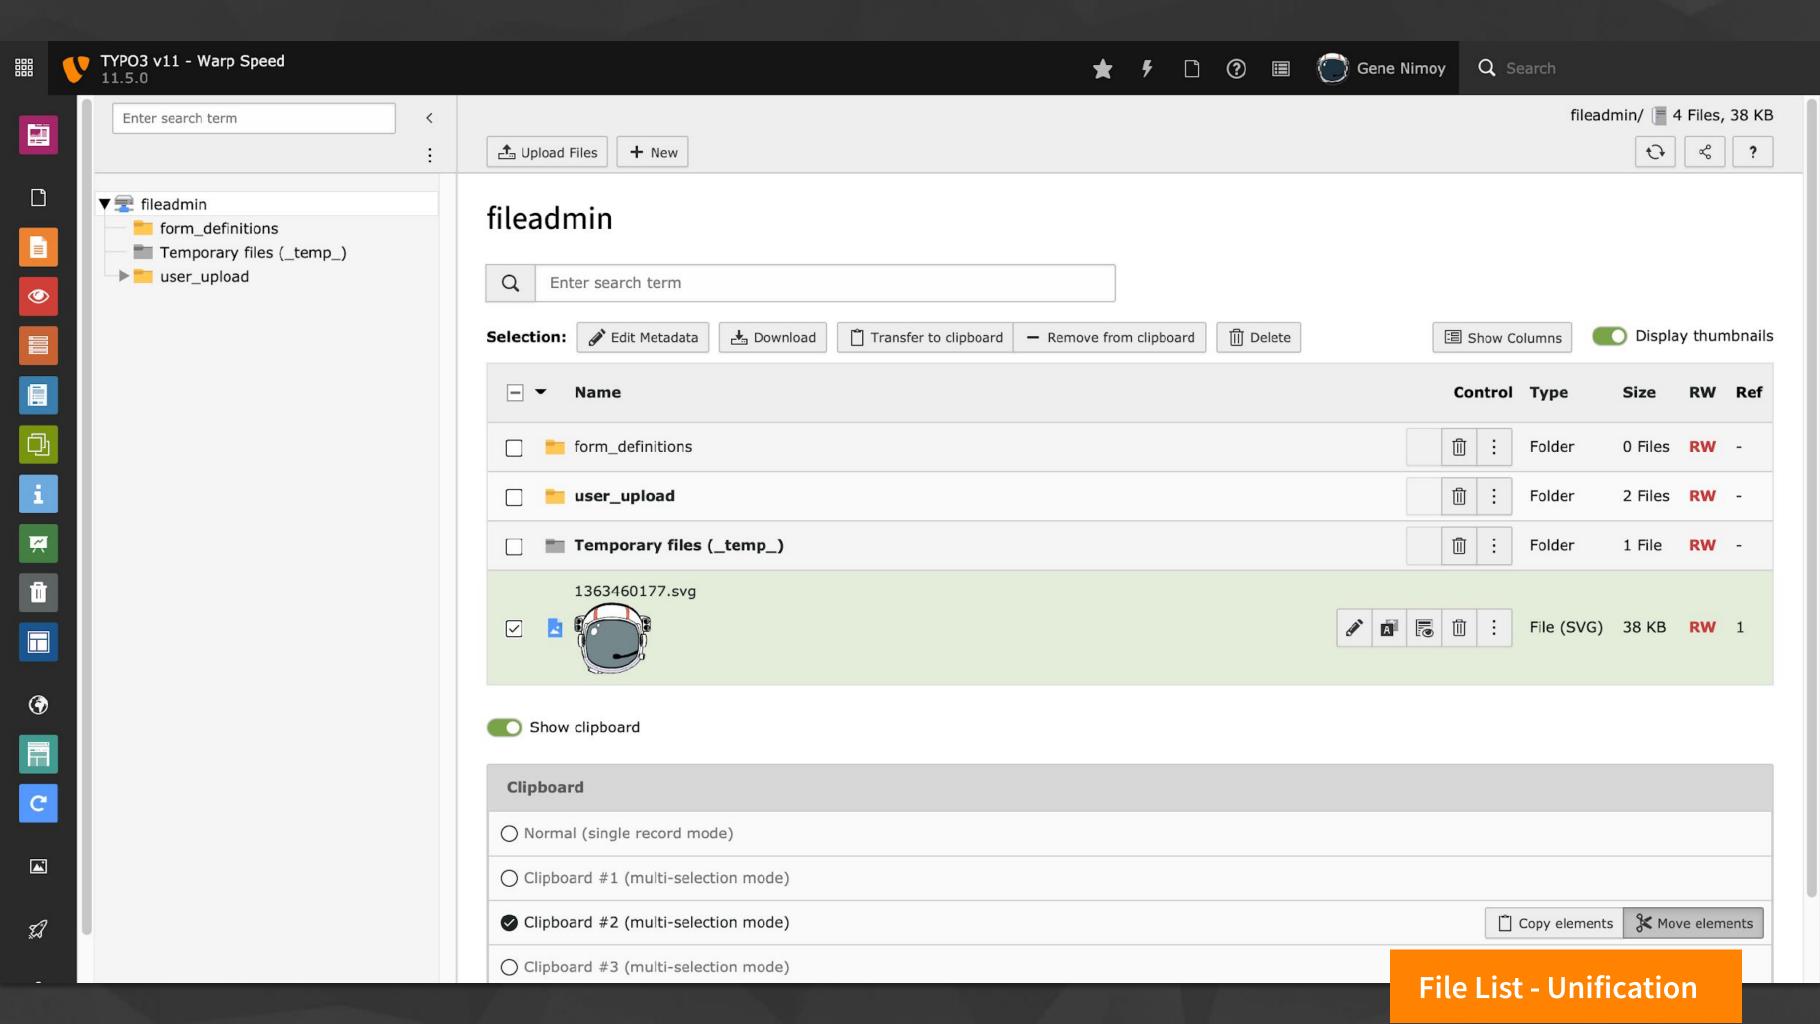

# FILE LIST IMPROVEMENTS

|    | <b>TYPO3 v11 - Wa</b><br>11.5.0        | rp Speed       |                          | *                          | ۶ 🗅 ۶        | 🗉 ( 🗍 Gene Nir  | moy <b>Q</b> Search |                |         |         |
|----|----------------------------------------|----------------|--------------------------|----------------------------|--------------|-----------------|---------------------|----------------|---------|---------|
|    | Enter search te                        | rm             | < <tr>            :</tr> | L Upload Files + New       |              |                 |                     | fileadmin/ [ 4 |         | КВ<br>? |
|    |                                        |                |                          |                            |              |                 |                     |                |         |         |
|    | ▼ 🚍 fileadmin<br>iii form_de<br>Tempor |                | for File                 |                            |              |                 |                     | ×              |         |         |
| ۲  | user_up                                | Filter by: loo | 2                        |                            | Check all    | Uncheck all     | Toggle selection    |                |         |         |
|    |                                        | City [locat:   | ion_city]                |                            | Country [lo  | cation_country] |                     | rd 🗍 I         | Delete  |         |
|    |                                        | Region [loc    | ation_region]            |                            |              |                 |                     | Size           | RW R    | ef      |
| Ð  |                                        |                |                          |                            |              |                 |                     | 0 Files        | RW -    |         |
| i  |                                        |                |                          |                            |              |                 |                     | 2 Files        | RW -    | - 1     |
|    |                                        |                |                          |                            |              |                 |                     | 1 File         | RW -    |         |
|    |                                        |                |                          |                            |              |                 |                     |                |         |         |
| 3  |                                        |                |                          |                            |              |                 |                     | 38 KB          | RW 1    |         |
|    |                                        |                |                          |                            |              |                 |                     |                |         |         |
| C  |                                        |                |                          |                            |              |                 | Cancel Update       |                |         |         |
|    |                                        |                |                          | O Normal (single record m  | ode)         |                 |                     |                |         |         |
|    |                                        |                |                          | O Clipboard #1 (multi-sele | ection mode) |                 |                     | File Lis       | t – Col | umn     |
| £3 |                                        |                |                          | Clipboard #2 (multi-sele   | ection mode) |                 | 🗂 Сору е            | Selecto        |         |         |

## **FILE LIST MODULE**

- Similar UI as List Module
- New Column Selection
- Handling of Expanded View via Context Menu
- **Better Selection Handling**
- Folders and files can be downloaded as zip files