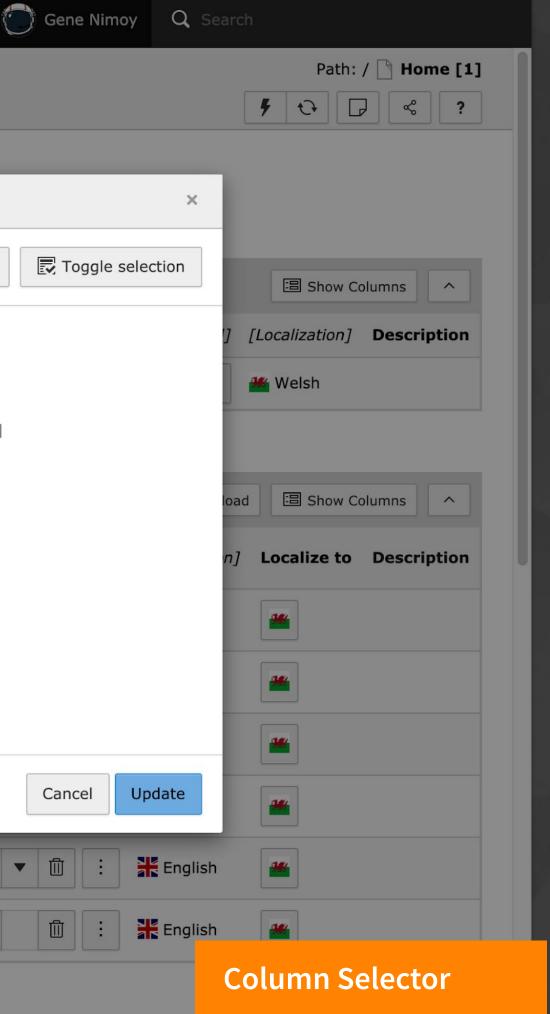

## LIST MODULE IMPROVEMENTS

- Streamlined UX
- Better CSV export options
- Refurbished Context Menu
- Easy to use selection and clipboard handling
- Better column selector

# FILE LIST IMPROVEMENTS

|    | <b>TYPO3 v11 - Wa</b><br>11.5.0        | rp Speed       |                          | *                          | ۶ 🗅 ۶        | 🗉 ( 🗍 Gene Nir  | moy <b>Q</b> Search |                |         |         |
|----|----------------------------------------|----------------|--------------------------|----------------------------|--------------|-----------------|---------------------|----------------|---------|---------|
|    | Enter search te                        | rm             | < <tr>            :</tr> | L Upload Files + New       |              |                 |                     | fileadmin/ [ 4 |         | КВ<br>? |
|    |                                        |                |                          |                            |              |                 |                     |                |         |         |
|    | ▼ 🚍 fileadmin<br>iii form_de<br>Tempor |                | for File                 |                            |              |                 |                     | ×              |         |         |
| ۲  | user_up                                | Filter by: loo | 2                        |                            | Check all    | Uncheck all     | Toggle selection    |                |         |         |
|    |                                        | City [locat:   | ion_city]                |                            | Country [lo  | cation_country] |                     | rd 🗍 I         | Delete  |         |
|    |                                        | Region [loc    | ation_region]            |                            |              |                 |                     | Size           | RW R    | ef      |
| Ð  |                                        |                |                          |                            |              |                 |                     | 0 Files        | RW -    |         |
| i  |                                        |                |                          |                            |              |                 |                     | 2 Files        | RW -    | - 1     |
|    |                                        |                |                          |                            |              |                 |                     | 1 File         | RW -    |         |
|    |                                        |                |                          |                            |              |                 |                     |                |         |         |
| 3  |                                        |                |                          |                            |              |                 |                     | 38 KB          | RW 1    |         |
|    |                                        |                |                          |                            |              |                 |                     |                |         |         |
| C  |                                        |                |                          |                            |              |                 | Cancel Update       |                |         |         |
|    |                                        |                |                          | O Normal (single record m  | ode)         |                 |                     |                |         |         |
|    |                                        |                |                          | O Clipboard #1 (multi-sele | ection mode) |                 |                     | File Lis       | t – Col | umn     |
| £3 |                                        |                |                          | Clipboard #2 (multi-sele   | ection mode) |                 | 🗂 Сору е            | Selecto        |         |         |