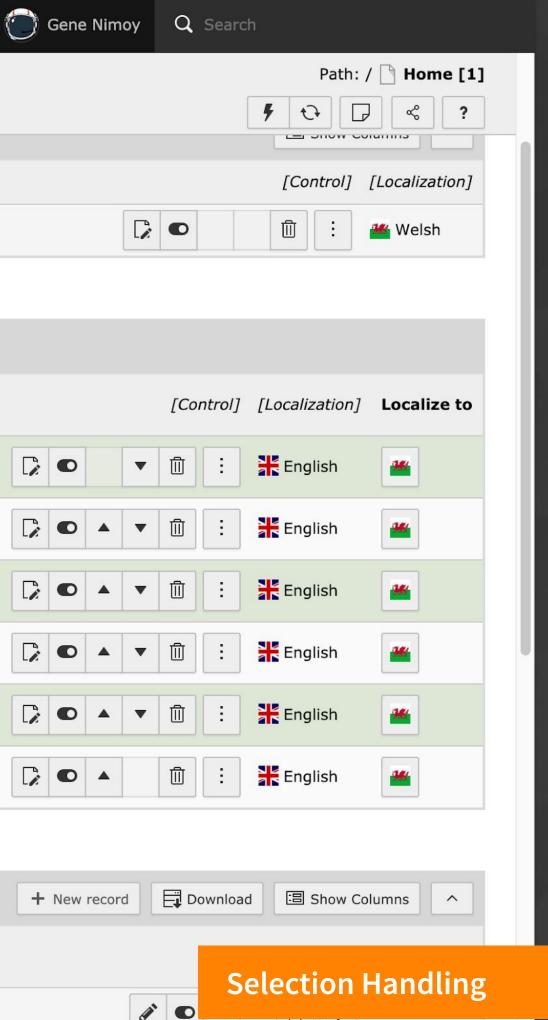

## LIST MODULE IMPROVEMENTS

- Streamlined UX
- Better CSV export options
- Refurbished Context Menu
- Easy to use selection and clipboard handling
- Better column selector