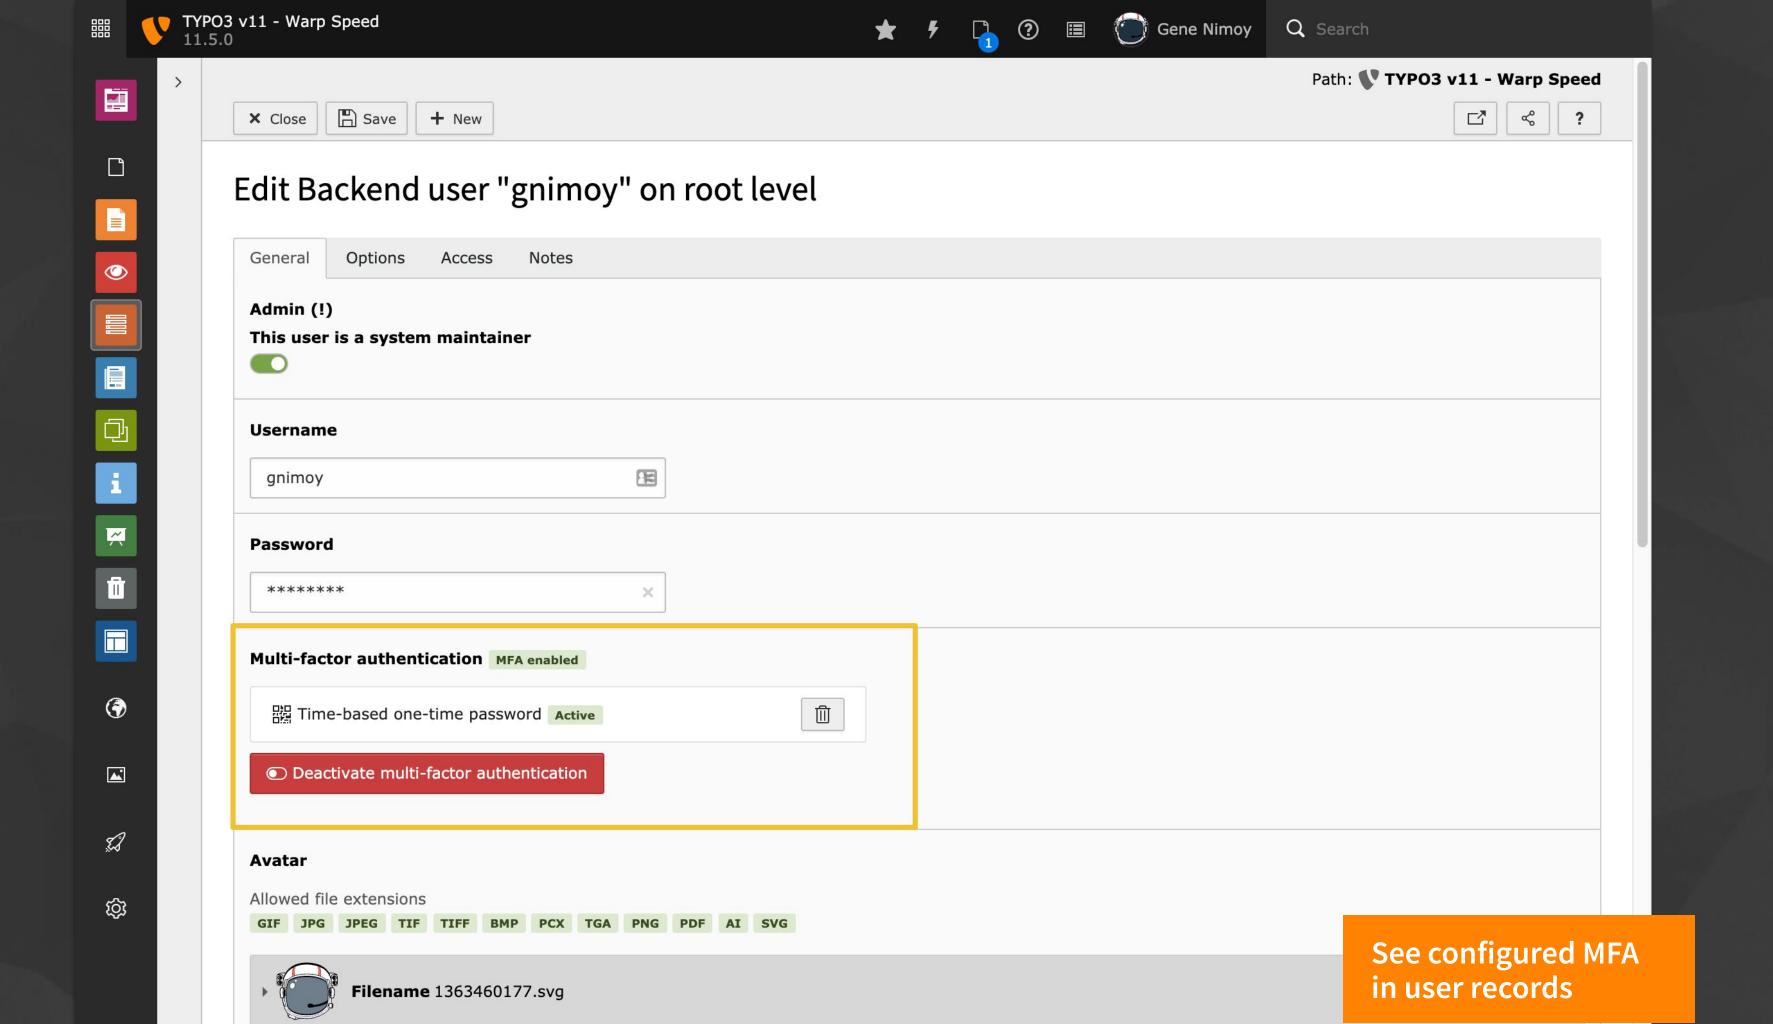

## MFA

## MULTI-FACTOR AUTHENTICATION FOR TYPO3

| □□□ Time-based one-time<br>password Active ★                                                                                                                                                              | Recovery codes                                                                                                                                      |
|-----------------------------------------------------------------------------------------------------------------------------------------------------------------------------------------------------------|-----------------------------------------------------------------------------------------------------------------------------------------------------|
| This provider allows to authenticate with a single-use passcode which is based on the current time. Each code is only valid for 30 seconds. You need a OTP application or device, supporting such tokens. | This provider allows to authenticate set of single-use passcodes, in case lost your primary MFA credentials, or have no access to them temporarily. |
| Edit / Change Deactivate                                                                                                                                                                                  | + Setup                                                                                                                                             |

## Login with MFA

- MFA available as additional authentication step
- By default: TOTP (for example with Google Authenticator)
- Can be enforced for specific user groups (admins, system maintainers) or all users
- Additional MFA providers available in TER including fido2, yubikey or SMS based solutions