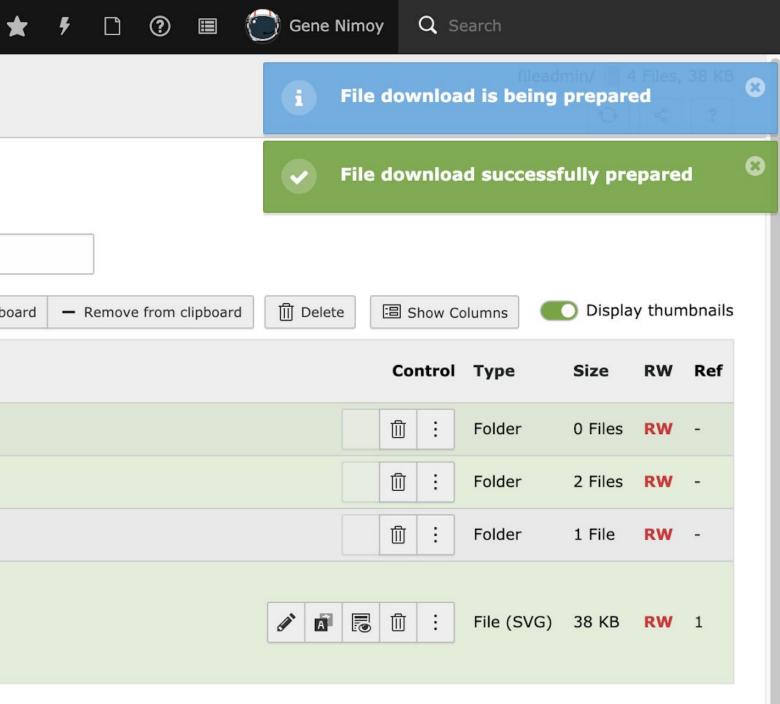

# FILE LIST IMPROVEMENTS

|    | <b>TYPO3 v11 - Wa</b><br>11.5.0        | rp Speed       |                          | *                          | ۶ 🗅 ۶        | 🗉 ( 🗍 Gene Nir  | moy <b>Q</b> Search |                |         |         |
|----|----------------------------------------|----------------|--------------------------|----------------------------|--------------|-----------------|---------------------|----------------|---------|---------|
|    | Enter search te                        | rm             | < <tr>            :</tr> | L Upload Files + New       |              |                 |                     | fileadmin/ [ 4 |         | КВ<br>? |
|    |                                        |                |                          |                            |              |                 |                     |                |         |         |
|    | ▼ 🚍 fileadmin<br>iii form_de<br>Tempor |                | for File                 |                            |              |                 |                     | ×              |         |         |
| ۲  | user_up                                | Filter by: loo | 2                        |                            | Check all    | Uncheck all     | Toggle selection    |                |         |         |
|    |                                        | City [locat:   | ion_city]                |                            | Country [lo  | cation_country] |                     | rd 🗍 I         | Delete  |         |
|    |                                        | Region [loc    | ation_region]            |                            |              |                 |                     | Size           | RW R    | ef      |
| Ð  |                                        |                |                          |                            |              |                 |                     | 0 Files        | RW -    |         |
| i  |                                        |                |                          |                            |              |                 |                     | 2 Files        | RW -    | - 1     |
|    |                                        |                |                          |                            |              |                 |                     | 1 File         | RW -    |         |
|    |                                        |                |                          |                            |              |                 |                     |                |         |         |
| 3  |                                        |                |                          |                            |              |                 |                     | 38 KB          | RW 1    |         |
|    |                                        |                |                          |                            |              |                 |                     |                |         |         |
| C  |                                        |                |                          |                            |              |                 | Cancel Update       |                |         |         |
|    |                                        |                |                          | O Normal (single record m  | ode)         |                 |                     |                |         |         |
|    |                                        |                |                          | O Clipboard #1 (multi-sele | ection mode) |                 |                     | File Lis       | t – Col | umn     |
| £3 |                                        |                |                          | Clipboard #2 (multi-sele   | ection mode) |                 | 🗂 Сору е            | Selecto        |         |         |

| Upload Files + New                                                           |  |  |  |  |  |  |  |  |  |  |  |  |  |
|------------------------------------------------------------------------------|--|--|--|--|--|--|--|--|--|--|--|--|--|
| ileadmin                                                                     |  |  |  |  |  |  |  |  |  |  |  |  |  |
| Q Enter search term                                                          |  |  |  |  |  |  |  |  |  |  |  |  |  |
| election: 🖋 Edit Metadata 🕹 Download 📋 Transfer to clipboard – Remove from d |  |  |  |  |  |  |  |  |  |  |  |  |  |
| − ▼ Name                                                                     |  |  |  |  |  |  |  |  |  |  |  |  |  |
| form_definitions                                                             |  |  |  |  |  |  |  |  |  |  |  |  |  |
| user_upload                                                                  |  |  |  |  |  |  |  |  |  |  |  |  |  |
| Temporary files (_temp_)                                                     |  |  |  |  |  |  |  |  |  |  |  |  |  |
| 1363460177.svg                                                               |  |  |  |  |  |  |  |  |  |  |  |  |  |
| Show clipboard                                                               |  |  |  |  |  |  |  |  |  |  |  |  |  |
| Clipboard                                                                    |  |  |  |  |  |  |  |  |  |  |  |  |  |
| O Normal (single record mode)                                                |  |  |  |  |  |  |  |  |  |  |  |  |  |
| O Clipboard #1 (multi-selection mode)                                        |  |  |  |  |  |  |  |  |  |  |  |  |  |
| Clipboard #2 (multi-selection mode)                                          |  |  |  |  |  |  |  |  |  |  |  |  |  |
| Clipboard #3 (multi-selection mode)                                          |  |  |  |  |  |  |  |  |  |  |  |  |  |

### File List – Folder Download

s

## **FILE LIST MODULE**

- Similar UI as List Module
- New Column Selection
- Handling of Expanded View via Context Menu
- **Better Selection Handling**
- Folders and files can be downloaded as zip files